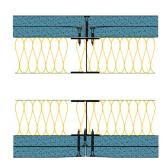

## TWI50-S-60(2x50)(200) - SPEEDLINE System Data Sheet - Version V1 (24-10-23)

Twin SPEEDLINE 50mm 'I' Stud Partition @600mm Ctrs, with 2x Siniat GTEC 15mm dB Board each side, 50+50mm APR

## System Performance Breakdown

Fire Resistance:

BS476 Part 22:1987:

Test Ref & Date or Applied Ref & Report:

Max Height: Thickness:

Duty Grade: BS 5234: Part 2:1992:

Sound Insulation:

90/90 Minutes (Integrity/Insulation).