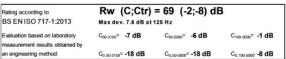

BRE-P100456-1085 - BRE Report P102396-1011C

Refer to Speedline Specification Clause

200 mm. (At Base Track, Excluding Finishes)

Severe - Annexes A-F

 $69 R_w dB$ , -8CtrDate Tested or Assessed Against - 018/11/13