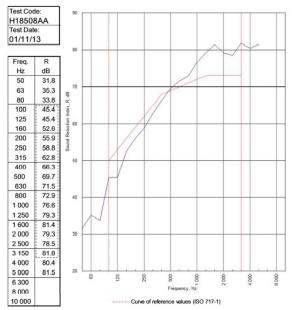

BRE-P100456-1085 - BRE Report P102396-1011C

Refer to Speedline Specification Clause

200 mm. (At Base Track, Excluding Finishes)

Severe - Annexes A-F

 $69 R_w dB$ , -8CtrDate Tested or Assessed Against - 018/11/13

TESTED AT ONE OF THE UKAS ACCREDITED LABORATORIES BELOW

B.T.C (H-Ref on Graph)

B.R.E

AIRO

S.R.L

D. T. C. (H-Ref on Graph)

Customer: Metsec plc Hepsec Division

BTC 18508A: Page 9 of 12